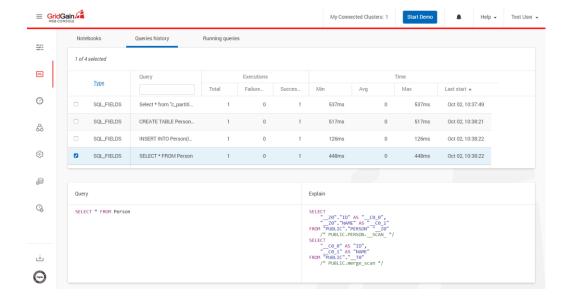

#### **SQL Notebooks**

- Write & Execute SQL Queries against clusters
- Visualize SQL execution performance
- Integrated SQL editor
- Track running queries