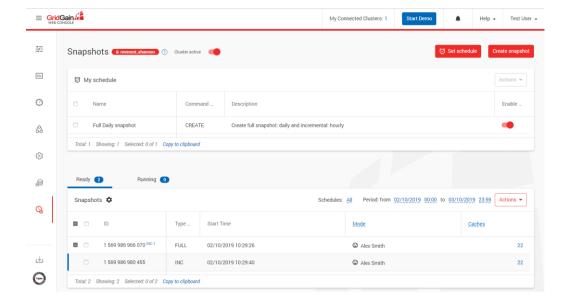

## **Snapshots**

- Create Snapshots
- Compress Snapshots
  - Schedule Snapshot operations
    - Wizard
  - Cron expressions
  - Manage existing Snapshots
- Restore state through Point-in-Time Recovery