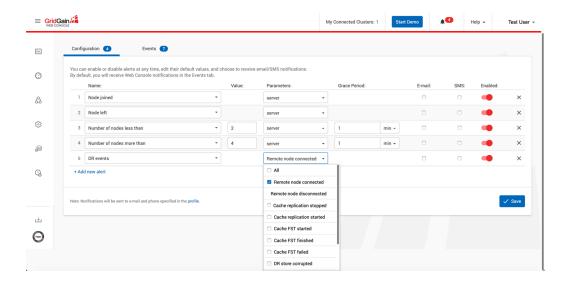

#### **Alerts & Events**

- Define Alerts for specific events
  - Node Join
  - Node Left
  - Min/Max # of Nodes
- Data Center Replication Events
- Notification Options
  - UI
  - Email
  - SMS