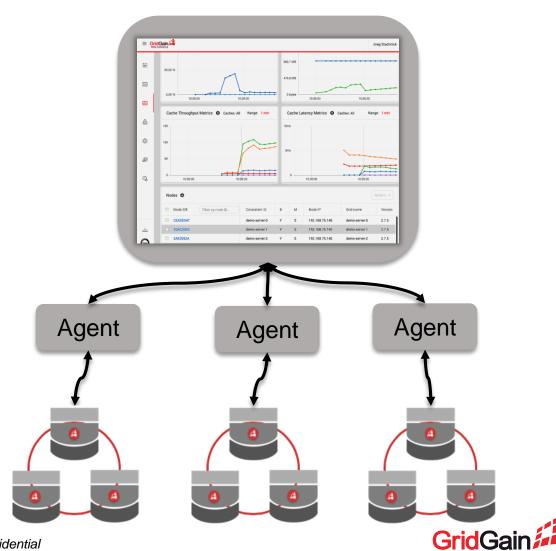

#### **Web Console Architecture**

- Core Components
  - Web Console
  - Web Agent
  - GridGain/Ignite Cluster
- NEW
- Based on Java+Spring Boot
- NEW
- Uses Ignite Persistence to store metadata