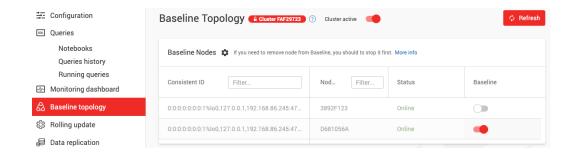

### **Baseline Topology**

- Used with Ignite Persistence
- Easily Activate/Deactivate clusters
- Add new nodes to Topology
- Stop and remove nodes