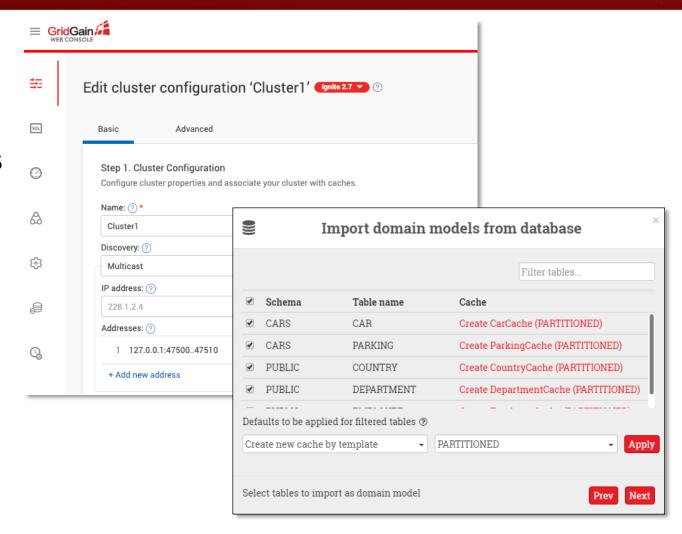

## **Cluster Configuration**

- Wizard-based cluster& cache configuration creation
- Create entire configuration files or snippets
- Database Integration
  - Import Database Schema
  - Create Domain Model
  - Preload Data