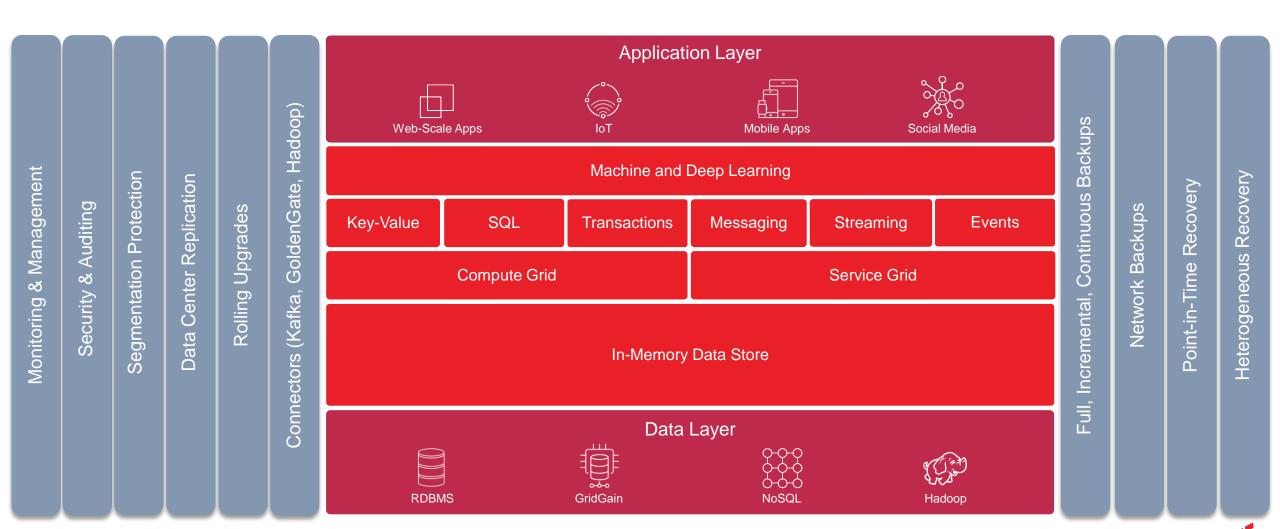

# Ignite & GridGain In-Memory Computing Platform

### Monitoring & Managing GridGain & Ignite Clusters

- Simplify Cluster Configuration
- Load and Query Data
- Monitor Performance Metrics
- Perform Admin Operations
- Define Alerts & Triggers
- Access & Analyze Logs and Thread Data
- Facilitate Backup & Recovery