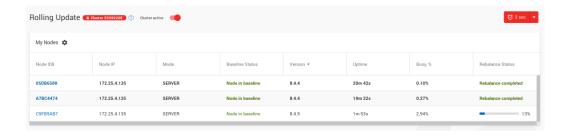

### **Rolling Upgrade**

- Tools to upgrade between GridGain versions
- Quickly look up which versions are deployed
- Automatically upgrades each node and rebalances data
- Does not require full cluster restart