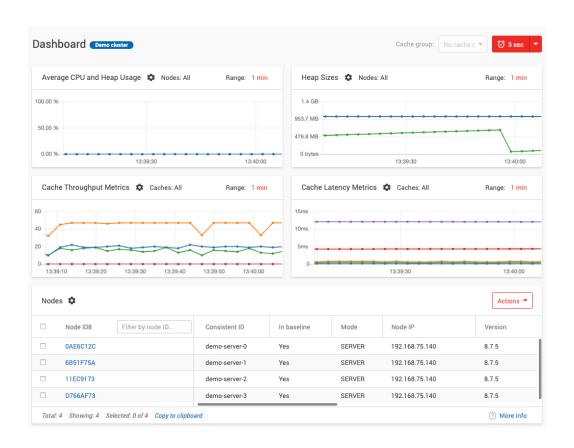

#### **Metrics Dashboard**

- Visualize Metrics Data
  - Heap
  - CPU
  - Memory
  - Storage
  - Throughput & Latency
  - Computations
- Perform operations on Clusters and Caches