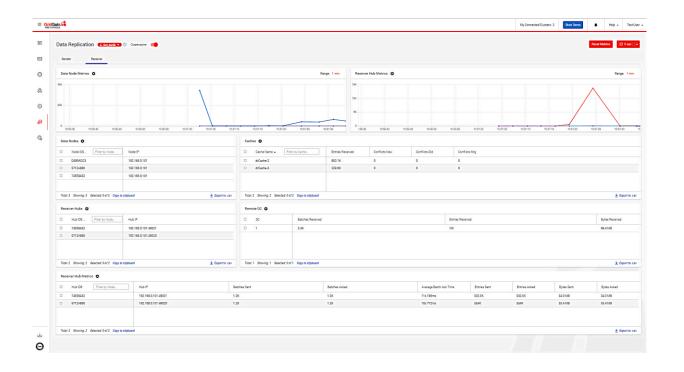

## **Data Center Replication**

- Replicate cache data across clusters
- Active-Active or Active-Passive
- Monitor data transfer from Senders to Receivers
- Pause and Resume Transfer Progress
- DR-centric options added to Configuration screen
- DR Alerts