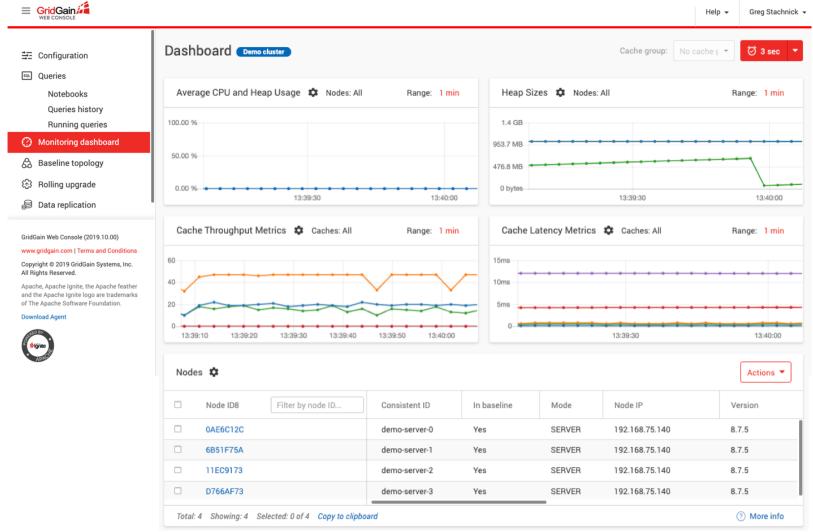

#### **GridGain Web Console**

#### **Metrics Dashboard**

- Visualize Metrics Data
  - Heap
  - CPU
  - Memory
  - Storage
  - Throughput & Latency
  - Computations
- Perform operations on Clusters and Caches